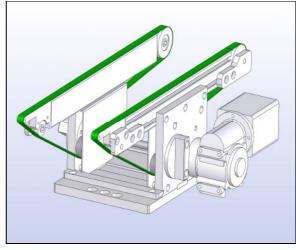

Small transport belt, double-lane, blade edge / turn roller

| Technical specifications        | Single-lane (STB)                                                                                                                                                              | Double-lane (DTB)                                                      |
|---------------------------------|--------------------------------------------------------------------------------------------------------------------------------------------------------------------------------|------------------------------------------------------------------------|
| Lengths (center distance) [mm]  | 350; 450; 550; 650; 750; 850;<br>950; 1050; 1250; 1450; 1650;<br>1850; 2050                                                                                                    | 450; 550; 650; 750; 850; 950;<br>1050; 1250; 1450; 1650; 1850;<br>2050 |
| Frame width [mm]                | 10; 20; 40                                                                                                                                                                     | 10; 20                                                                 |
| Belt speeds [m/min]             | V1=10 m/min, V2=20 m/min The speed is reversible and can be controlled by means of the RGB-BL controller with DC motor (GM) and by frequency converter with 3-phase motor (DM) |                                                                        |
| Drives                          | Standard: Brushless DC motor 24V, 30W<br>Alternative: 3-phase motor 230/400 V/50 Hz (60 Hz); 31W                                                                               |                                                                        |
| Motor position                  | possible stepless along the profile                                                                                                                                            |                                                                        |
| maximum weight transported [kg] | 5                                                                                                                                                                              |                                                                        |
| Support material                | Supporting profile item, series 5; stainless steel sliding plate                                                                                                               |                                                                        |
| Belt types                      | five options, according to requirements, also with FDA-licence                                                                                                                 |                                                                        |