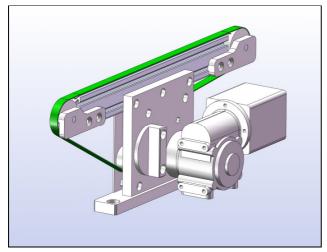

## Single-lane, double-lane

As a specialist for the transport and feeding of small parts of all kinds, the company SIM produces single-lane and double-lane small transport belts in different versions.

Small transport belt, single-lane, turn roller / turn roller